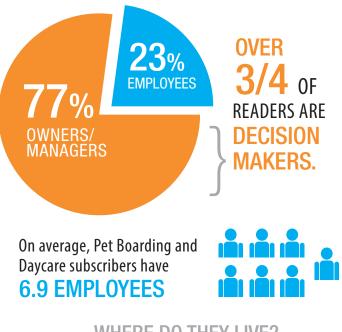

RE IS PUBLISHED 6 TIMES PER YEAR

Jan/Feb March/April May/June July/Aug Sept/Oct Nov/Dec

When we ran our ad in Pet Boarding and Daycare, the phones started ringing immediately.

#### LEADS MATERIALIZED INTO ACTUAL SALES,

and each month the number of calls increases even if we run the same ad.

- Wendy Biondolillo Direct Animal Products

## **TOPICS INCLUDE:**









FACILITY DESIGN





INDUSTRY NEWS



## 2022 MEDIA KIT

## **CIRCULATION**

**15,000 COPIES OF EACH ISSUE** mailed to subscribers

> **6** ISSUES per year

## **90,000** COPIES EVERY YEAR!

Pet Boarding and Daycare is about following our passion, and [the] magazine and Facebook page are wonderful resources for elevating our professionalism.

### WOW, SO GLAD I FOUND YOU!

– Liz Boyle Pet Resort Owner

## **DEMOGRAPHICS**



WHERE DO THEY LIVE?







#### WHAT SERVICES DO THEY OFFER?





## 2022 MEDIA KI

## **AD RATES**

|           | 1X     | 3X     | 6X     |
|-----------|--------|--------|--------|
| FULL PAGE | \$1595 | \$1515 | \$1365 |
| 2/3 PAGE  | \$1345 | \$1275 | \$1150 |
| 1/2 PAGE  | \$995  | \$945  | \$850  |
| 1/3 PAGE  | \$730  | \$695  | \$625  |
| 1/4 PAGE  | \$585  | \$555  | \$500  |
| 1/6 PAGE  | \$420  | \$400  | \$360  |
| 1/8 PAGE  | \$335  | \$320  | \$285  |

## **PRIME POSITIONS**

**COVER SPACES** 

#### **INSERTS**

| <b>2ND COVER</b><br>\$2300 | 1 OR 2 PAGE\$21301 sheet, printed one side or both          |
|----------------------------|-------------------------------------------------------------|
| <b>3RD COVER</b>           | <b>4 PAGE INSERT</b> \$3050